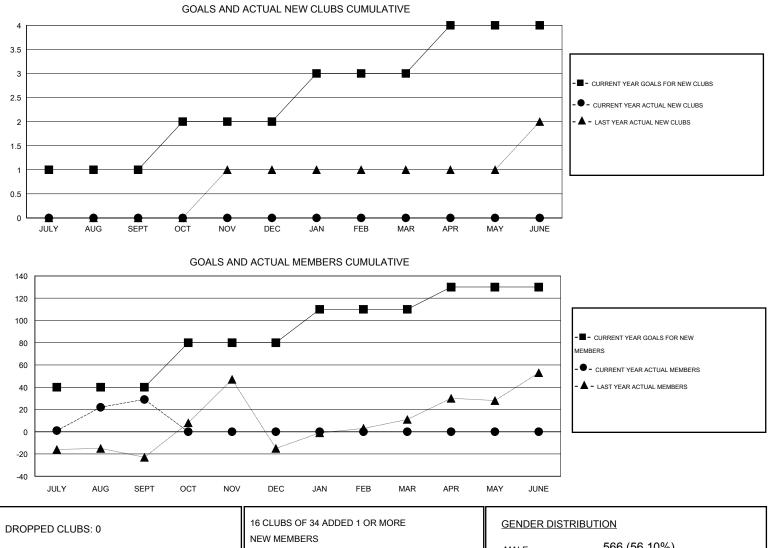

## LOCATION PHILIPPINES

|               |                  | Clubs             |                  |                  | Members<br>RESULTS FOR 2016-2017 |                    |                                     |                    |                  |  |
|---------------|------------------|-------------------|------------------|------------------|----------------------------------|--------------------|-------------------------------------|--------------------|------------------|--|
|               | RESU             | LTS FOR 2016-2017 |                  |                  |                                  |                    |                                     |                    |                  |  |
| QUARTER       | NEW CLUB<br>GOAL | NEW CLUBS         | DROPPED<br>CLUBS | NET<br>GAIN/LOSS | QUARTER                          | NEW MEMBER<br>GOAL | CHARTER AND<br>NEW MEMBERS<br>ADDED | DROPPED<br>MEMBERS | NET<br>GAIN/LOSS |  |
| JULY/AUG/SEPT | 1                | 0                 | 0                | 0                | JULY/AUG/SEPT                    | 40                 | 87                                  | 58                 | 29               |  |
| OCT/NOV/DEC   | 1                | 0                 | 0                | 0                | OCT/NOV/DEC                      | 40                 | 0                                   | 0                  | 0                |  |
| JAN/FEB/MAR   | 1                | 0                 | 0                | 0                | JAN/FEB/MAR                      | 30                 | 0                                   | 0                  | 0                |  |
| APR/MAY/JUNE  | 1                | 0                 | 0                | 0                | APR/MAY/JUNE                     | 20                 | 0                                   | 0                  | 0                |  |

| DROPPED CLUBS: 0        |        | NEW MEMBERS           | MALE                | 566 (56.10%) |     |
|-------------------------|--------|-----------------------|---------------------|--------------|-----|
| DROPPED MEMBERS         |        |                       | FEMALE              | 443 (43.90%) |     |
| DECEASED                | 0<br>0 | CLICK HERE FOR HEALTH | FAMILY UNIT MEMBERS |              | 265 |
| CLUB CANCELLED<br>OTHER | 58     | ASSESSMENT DATA       | HEAD OF HOUSEHOLD   |              | 105 |
| TOTAL                   | 58     |                       | NON-HEAD OF HOUSEH  | OLD          | 160 |